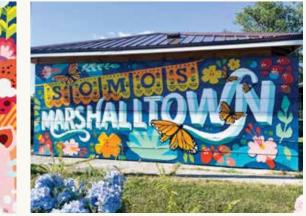

## HOT FUDGE SUNDAE **STARTS AT \$10,000\***

Full detailed background Over 4 characters Unlimited color palette Lots of detail and layered elements

\* INVESTMENT VARIES BASED ON SCOPE, SIZE, LOCATION, AND OTHER FACTORS